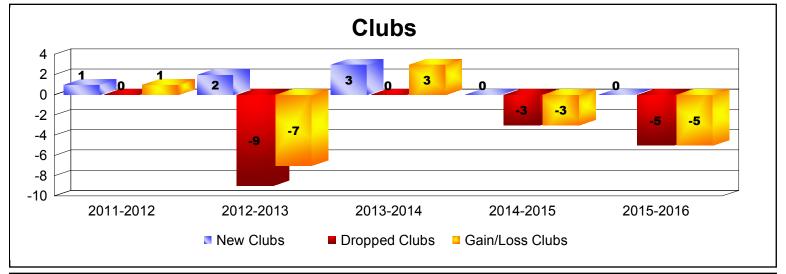

**Disbanded Districts**As of June 2016 Cumulative

| Year      | New<br>Clubs | Dropped<br>Clubs | Gain/<br>Loss<br>Clubs | New<br>Members | Charter<br>Members | Reinstate<br>Members | Transfer<br>Members | Total<br>Member<br>Added | Total<br>Members<br>Dropped | Gain/<br>Loss<br>Members |
|-----------|--------------|------------------|------------------------|----------------|--------------------|----------------------|---------------------|--------------------------|-----------------------------|--------------------------|
| 2011-2012 | 1            | 0                | 1                      | 38             | 21                 | 28                   | 0                   | 87                       | -75                         | 12                       |
| 2012-2013 | 2            | -9               | -7                     | 26             | 42                 | 0                    | 1                   | 69                       | -143                        | -74                      |
| 2013-2014 | 3            | 0                | 3                      | 16             | 97                 | 24                   | 0                   | 137                      | -2                          | 135                      |
| 2014-2015 | 0            | -3               | -3                     | 19             | 1                  | 0                    | 0                   | 20                       | -148                        | -128                     |
| 2015-2016 | 0            | -5               | -5                     | 3              | 1                  | 8                    | 0                   | 12                       | -80                         | -68                      |
| Average   | 1            | -3               | -2                     | 20             | 32                 | 12                   | 0                   | 65                       | -90                         | -25                      |