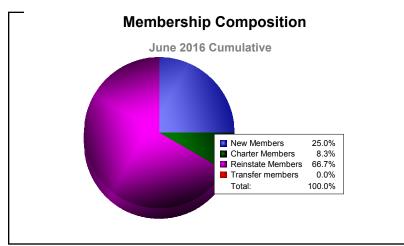

**Disbanded Districts**As of June 2016 Cumulative

| Year      | New<br>Clubs | Dropped<br>Clubs | Gain/<br>Loss<br>Clubs | New<br>Members | Charter<br>Members | Reinstate<br>Members | Transfer<br>Members | Total<br>Member<br>Added | Total<br>Members<br>Dropped | Gain/<br>Loss<br>Members |
|-----------|--------------|------------------|------------------------|----------------|--------------------|----------------------|---------------------|--------------------------|-----------------------------|--------------------------|
| 2011-2012 | 1            | 0                | 1                      | 38             | 21                 | 28                   | 0                   | 87                       | -75                         | 12                       |
| 2012-2013 | 2            | -9               | -7                     | 26             | 42                 | 0                    | 1                   | 69                       | -143                        | -74                      |
| 2013-2014 | 3            | 0                | 3                      | 16             | 97                 | 24                   | 0                   | 137                      | -2                          | 135                      |
| 2014-2015 | 0            | -3               | -3                     | 19             | 1                  | 0                    | 0                   | 20                       | -148                        | -128                     |
| 2015-2016 | 0            | -5               | -5                     | 3              | 1                  | 8                    | 0                   | 12                       | -80                         | -68                      |
| Average   | 1            | -3               | -2                     | 20             | 32                 | 12                   | 0                   | 65                       | -90                         | -25                      |