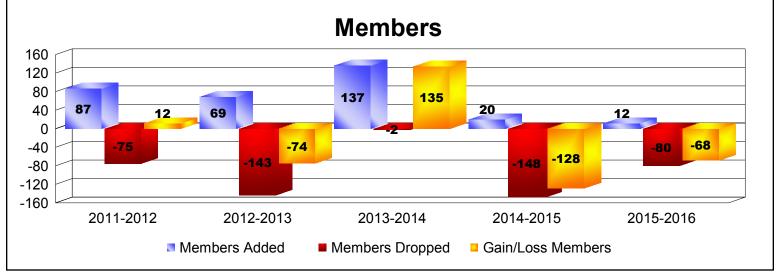

**Disbanded Districts**As of June 2016 Cumulative

| Year      | New<br>Clubs | Dropped<br>Clubs | Gain/<br>Loss<br>Clubs | New<br>Members | Charter<br>Members | Reinstate<br>Members | Transfer<br>Members | Total<br>Member<br>Added | Total<br>Members<br>Dropped | Gain/<br>Loss<br>Members |
|-----------|--------------|------------------|------------------------|----------------|--------------------|----------------------|---------------------|--------------------------|-----------------------------|--------------------------|
| 2011-2012 | 1            | 0                | 1                      | 38             | 21                 | 28                   | 0                   | 87                       | -75                         | 12                       |
| 2012-2013 | 2            | -9               | -7                     | 26             | 42                 | 0                    | 1                   | 69                       | -143                        | -74                      |
| 2013-2014 | 3            | 0                | 3                      | 16             | 97                 | 24                   | 0                   | 137                      | -2                          | 135                      |
| 2014-2015 | 0            | -3               | -3                     | 19             | 1                  | 0                    | 0                   | 20                       | -148                        | -128                     |
| 2015-2016 | 0            | -5               | -5                     | 3              | 1                  | 8                    | 0                   | 12                       | -80                         | -68                      |
| Average   | 1            | -3               | -2                     | 20             | 32                 | 12                   | 0                   | 65                       | -90                         | -25                      |